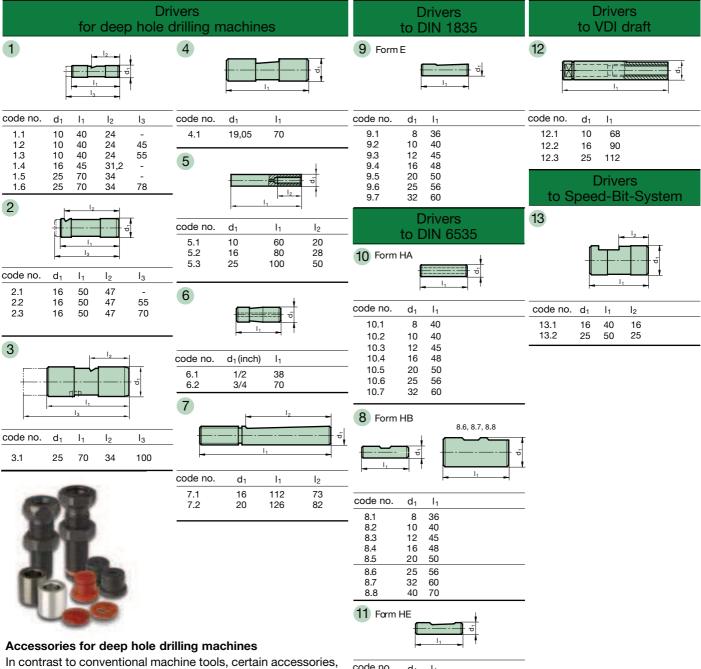

## W HARTNER Drivers

## Attachments

The range of drivers introduced below is available ex stock. However, it only represents a small selection of drivers from our complete range. We naturally also produce individual drivers of the highest precision to customer drawings. **Attention! Singlefluted solid carbide gun drills** require drivers with positioning lugs. Further information on request.